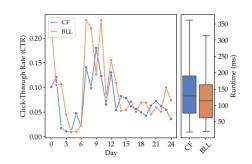

## **Multi-Domain Setup**

CUSTOMIZE FOR REAL-TIME PERFORMANCE

- # **Days:** 25
- # Distinct Users: 9,620
- # Recommendation Requests: 26,334

| Approach | CTR     | 7      | Runtime (ms) | 7      |
|----------|---------|--------|--------------|--------|
| BLL      | 0.0671* | 15.69% | 114**        | 13.64% |
| CF       | 0.0580  |        | 132          |        |