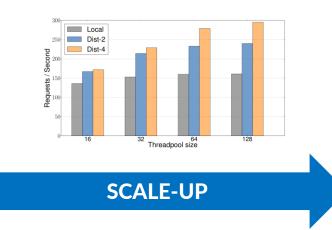

ulti-Domain Setting:

Adapting for Customization, Scalability & Real-Time Performance



Emanuel Lacić <u>elacic@know-center.at</u> Operations Area Manager



Dominik Kowald dkowald@know-center.at Research Area Manager



## How to support a diverse set of domains?



## talto bühnen grazı





























Sa 28. Sep

Empfohlen für Sie

Don Carlo







Haus der O Digitalisierung Das **virtuelle Haus.** 





## **Multi-Domain Setup**



CUSTOMIZE FOR REAL-TIME PERFORMANCE



- # **Days:** 25
- # Distinct Users: 9,620
- # Recommendation Requests: 26,334

| Approach | CTR     | 7      | Runtime (ms) | 7      |
|----------|---------|--------|--------------|--------|
| BLL      | 0.0671* | 15.69% | 114**        | 13.64% |
| CF       | 0.0580  |        | 132          |        |