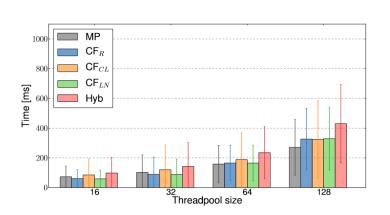

ti-Domain Setting:

Adapting for Customization, Scalability & Real-Time Performance



Emanuel Lacić <u>elacic@know-center.at</u> Operations Area Manager



Dominik Kowald dkowald@know-center.at Research Area Manager



## How to support a diverse set of domains?



## talto bühnen grazı





























Sa 28. Sep

Empfohlen für Sie

Don Carlo







Haus der O Digitalisierung Das **virtuelle Haus.** 





## **Multi-Domain Setup**



CUSTOMIZE FOR REAL-TIME PERFORMANCE



- # **Days:** 25
- # Distinct Users: 9,620
- # Recommendation Requests: 26,334

| Approach | CTR     | 7      | Runtime (ms) | 7      |
|----------|---------|--------|--------------|--------|
| BLL      | 0.0671* | 15.69% | 114**        | 13.64% |
| CF       | 0.0580  |        | 132          |        |