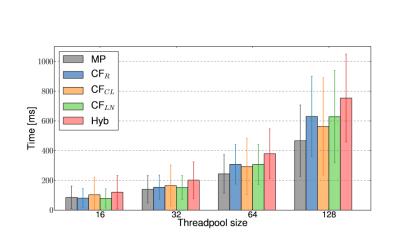

## **Multi-Domain Setup**

CUSTOMIZE FOR REAL-TIME PERFORMANCE

- # **Days:** 25
- # Distinct Users: 9,620
- # Recommendation Requests: 26,334

| Approach | CTR     | 7      | Runtime (ms) | 7      |
|----------|---------|--------|--------------|--------|
| BLL      | 0.0671* | 15.69% | 114**        | 13.64% |
| CF       | 0.0580  |        | 132          |        |